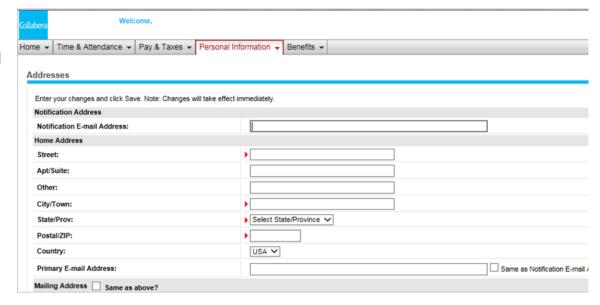

### Addresses link under the "Personal information" Tab

Here you can view and edit your address