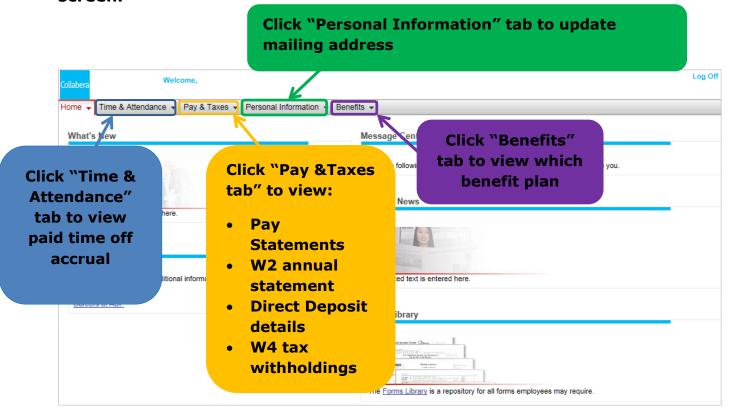

### **ADP Portal - Welcome Screen**

Once logged in you will be directed to the ADP portal "Welcome" screen.

## **ADP portal - Time & Attendance**

To view paid time off accrual time click on the **Time & Attendance tab** then select "**Personal Accrued Time**" from the drop down menu.

#### The Pay & Taxes tab

This tab provides links to view your pay statements, direct deposit details, W4 tax withholding, W2 annual statement and current deductions.

## **ADP Portal - Benefits**