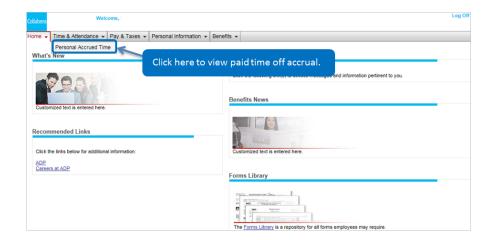

## **ADP portal - Time & Attendance**

To view paid time off accrual time click on the **Time & Attendance tab** then select "**Personal Accrued Time**" from the drop down menu.