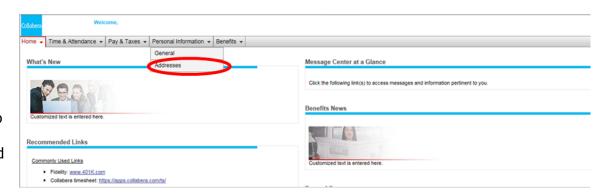

### **ADP Portal - Personal Information**

### Addresses link under the "Personal information" Tab

Here you can view and edit your address