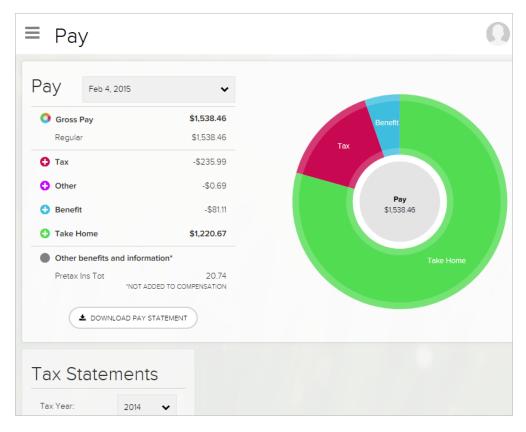

### ADP Enhanced Pay Statements link under "Pay & Taxes" tab

On the enhanced pay statements you can see also view a breakdown of your earnings information and retrieve W2 tax statement.