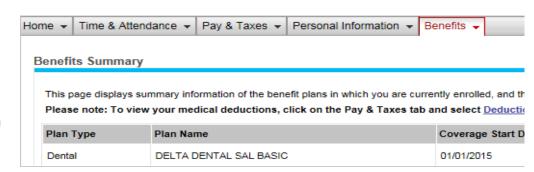

# Benefits Summary link under the "Benefits" tab

This page displays summary information of the benefit plans in which you are currently enrolled, and the Estimated cost per pay Period for each election