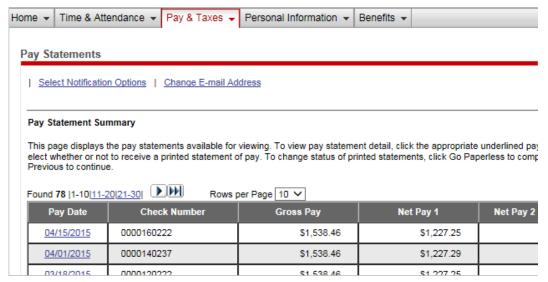

# Pay Statement link under the "Pay & Taxes" tab

This page displays up to three years of pay statements available for viewing.

To view pay statement detail, click the appropriate underlined pay date.