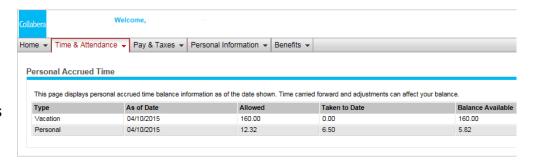

# Time & Attendance Tab

This screen displays the paid time off accrued to the date listed in the "As of Date" column.