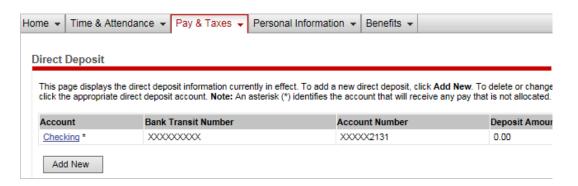

# Direct Deposit link under "Pay & Taxes" tab

This page displays the direct deposit information currently in effect. To add a new direct deposit, click **Add New**. To delete or change a direct deposit, click the appropriate direct deposit account.