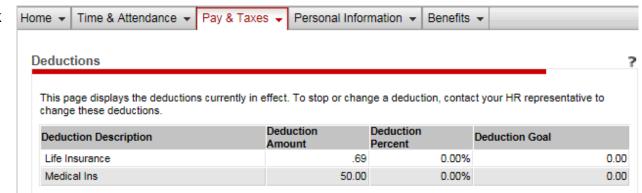

# Deductions link under the "Pay & Taxes" tab

This page displays the deductions currently in effect.