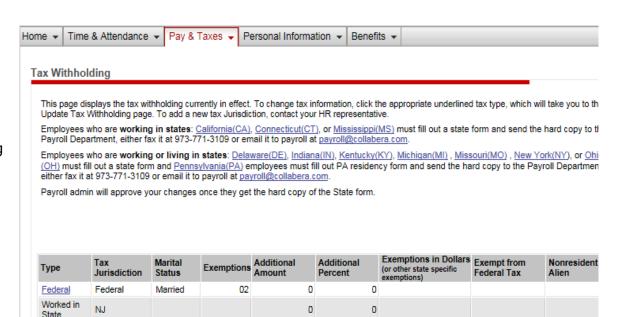

#### Tax Withholding link under "Pay & Taxes" tab

This page displays the tax withholding currently in effect. To change tax information, click the appropriate underlined tax type, which will take you to the Update Tax Withholding page.