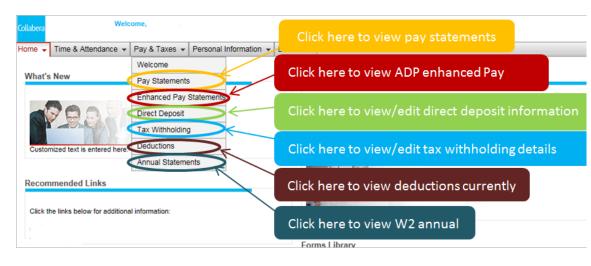

#### The Pay & Taxes tab

This tab provides links to view your pay statements, direct deposit details, W4 tax withholding, W2 annual statement and current deductions.

# Pay Statement link under the "Pay & Taxes" tab

This page displays up to three years of pay statements available for viewing.

To view pay statement detail, click the appropriate underlined pay date.

### ADP Enhanced Pay Statements link under "Pay & Taxes" tab

On the enhanced pay statements you can see also view a breakdown of your earnings information and retrieve W2 tax statement.

# Direct Deposit link under "Pay & Taxes" tab

This page displays the direct deposit information currently in effect. To add a new direct deposit, click **Add New**. To delete or change a direct deposit, click the appropriate direct deposit account.

#### Tax Withholding link under "Pay & Taxes" tab

This page displays the tax withholding currently in effect. To change tax information, click the appropriate underlined tax type, which will take you to the Update Tax Withholding page.

# Deductions link under the "Pay & Taxes" tab

This page displays the deductions currently in effect.