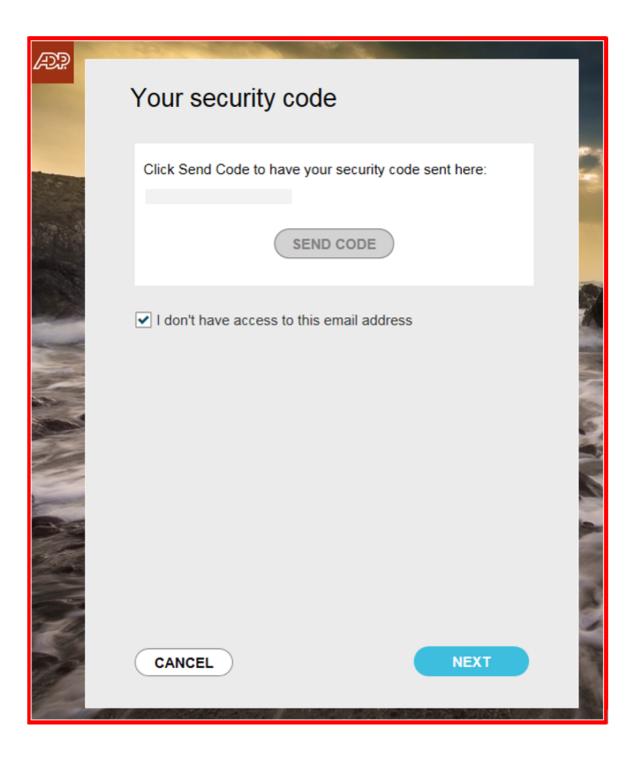

3. Select option box " I don't have access to any of these emails or phones" then click next button at the bottom of screen.

4. If you select box " I don't have access to any of these emails or phones" to answer security questions to reset/create a new password.