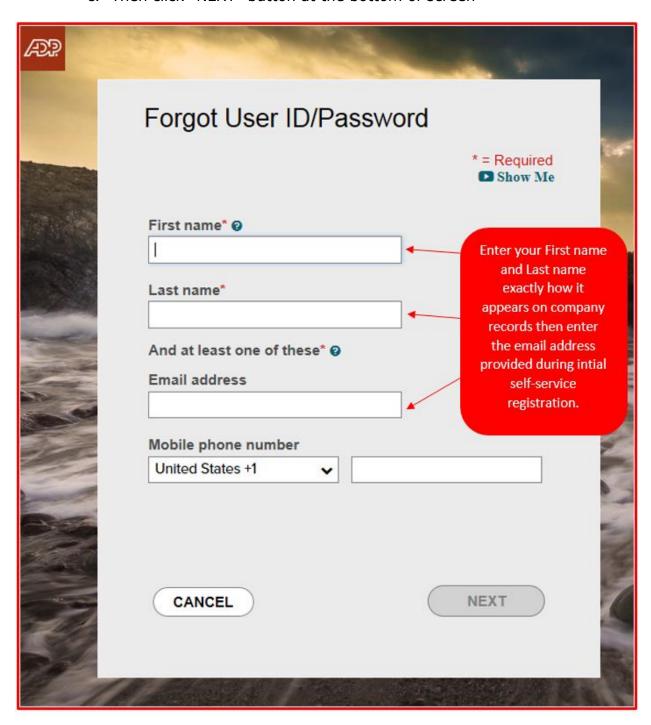

## **ADP Forgot User ID/Password reset**

- 1. Complete the following steps as seen in screenshot:
  - a. Enter your first name and last name exactly as they exist in your company records.
  - b. Select and enter the email address associated with your account.
  - c. Then click "NEXT" button at the bottom of screen