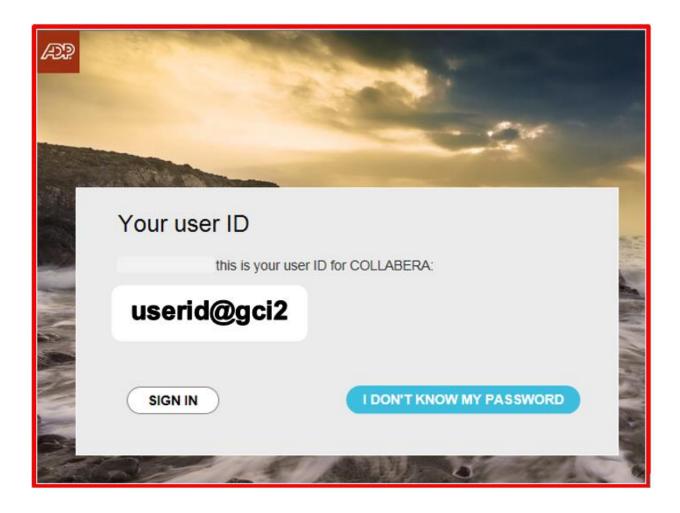

2. Once you have enter the correct spelling of first name, last name and email address associated with your account, ADP will provide ADP login id (see screenshot below). If you need to reset password then click "I don't know my password" button.