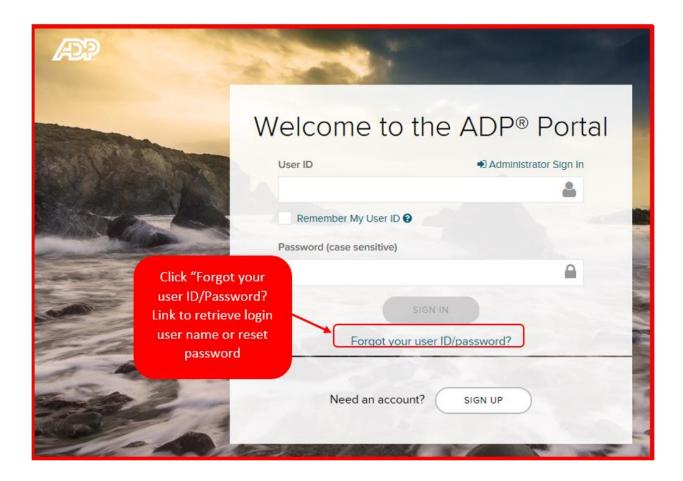

## **ADP Forgot User ID/Password reset**

If you have forgotten your username, before you go thru the steps below, a reminder that it is usually: your  $1^{st}$  initial last name @gci2

If we have had more than 1 employee with the same 1<sup>st</sup> initial and your last name, then you will also have a digit prior to the @ sign. Examples: bjones@gci2 or bjones2@gci2

If you still can't get in, follow the steps below